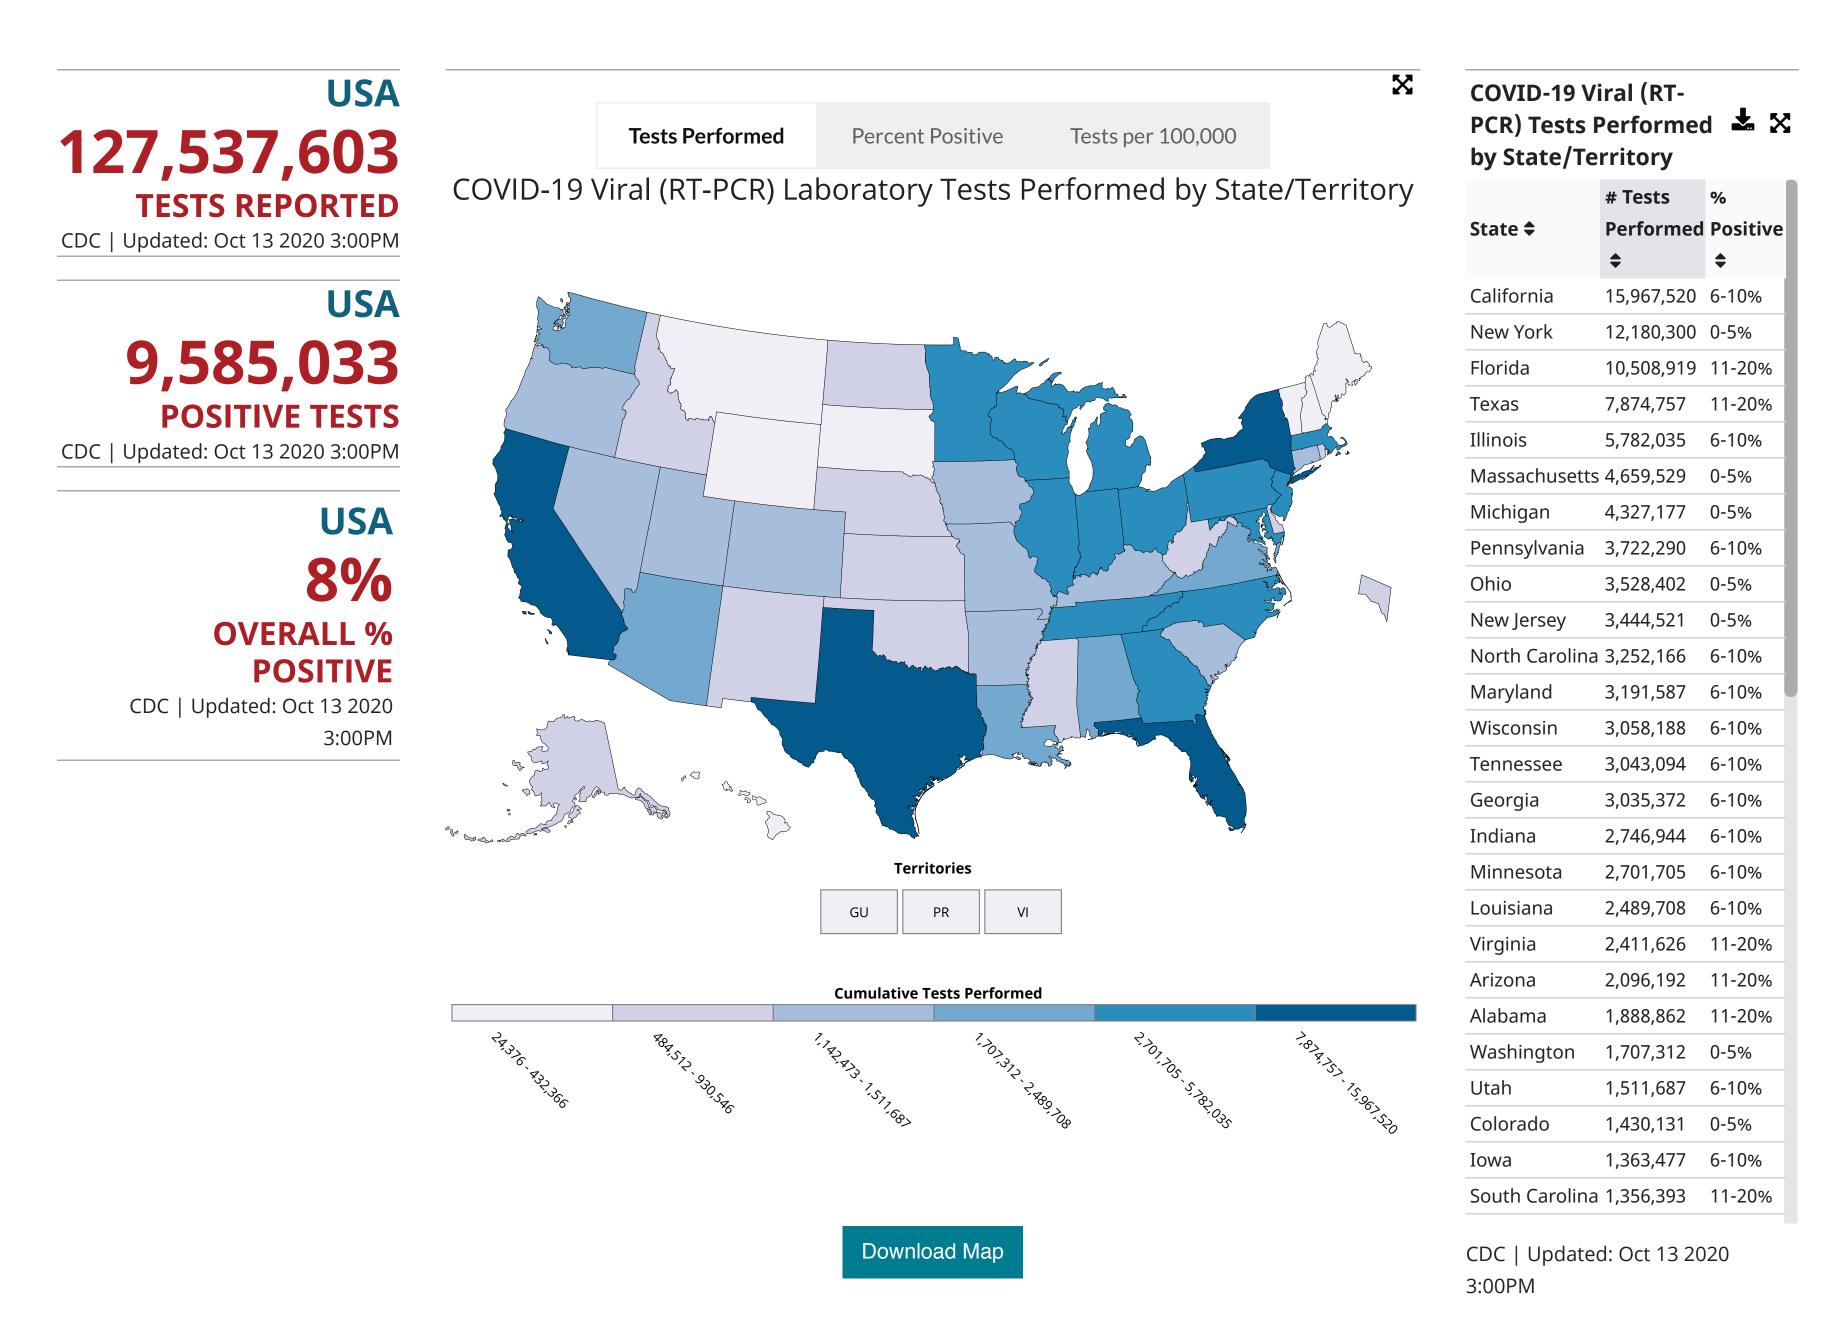

## United States Laboratory Testing

**Disclaimer:** The data presented above represent viral COVID-19 laboratory test (reverse transcription polymerase chain reaction) results from laboratories in the United States, including commercial and reference laboratories, public health laboratories, hospital laboratories, and other testing locations. The data represent laboratory test totals—not individual people—and exclude antibody and antigen tests. The data are provisional and subject to change. The data presented may not include counts for the most recent 3 days due to the time it takes to report testing information. The data may also not include results from all testing sites within a jurisdiction (e.g., point-of-care test sites) and therefore reflect the majority, but not all, COVID-19 tests in the United States. The data do not include COVID-19 antigen or antibody testing results.

The data are reported to state and jurisdictional health departments in accordance with applicable state or local law and in accordance with the Coronavirus Aid, Relief, and Economic Security (CARES) Act (CARES Act Section 18115). The data for each state are sourced from either data submitted directly by the state health department via COVID-19 electronic laboratory reporting (CELR), or a combination of commercial, public health, and in-house hospital laboratories. CELR data are used for states that either submit line-level data or submit aggregate counts that do not include antigen or antibody tests. The data are available for public use on HealthData.Gov.